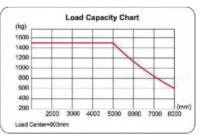

| Model                                                            |                                     | CQD15                              |
|------------------------------------------------------------------|-------------------------------------|------------------------------------|
| Drive: electric (battery type, mains,), diesel, petrol, fuel gas |                                     | Electric                           |
| Operator type: hand, pedestrian, standing, seated, order-picker  |                                     | Seated                             |
| Rated capacity/rated load                                        | Q (kg)                              | 1500                               |
| Load centre distance                                             | c (mm)                              | 600                                |
| Load distance, centre of drive axle to fork                      | x (mm)                              | 365                                |
| Wheelbase                                                        | y (mm)                              | 1500                               |
| Service weight                                                   | kg                                  | 3410                               |
| Axle loading, unladen front/rear                                 | kg                                  | 2017/1393                          |
| Axle loading, fork advanced, laden front/rear                    | kg                                  | 1050/3860                          |
| Axle loading, fork retracted, laden front/rear                   | kg                                  | 1830/3080                          |
| Tyres: solid rubber, superelastic, pneumatic, polyurethane       |                                     | Polyurethane                       |
| Tyre size, front                                                 |                                     | Ф310×125                           |
| Tyre size, rear                                                  |                                     | Ф285×110                           |
| Wheels, number front/rear (× = driven wheels)                    |                                     | 1x/2                               |
| Tread, rear                                                      | b <sub>11</sub> (mm)                | 1090                               |
| Tilt of mast/fork carriage forward/backward                      | a/b (°)                             | 2/2(fork)                          |
| Height, mast lowered                                             | h <sub>1</sub> (mm)                 | 2090/2340/2740/3190/3390           |
| Free lift                                                        | h <sub>2</sub> (mm)                 | 0/0/0/1440/1940/2390/2590          |
|                                                                  | h <sub>2 (*)</sub> (mm)             | 0/0/0/1700/2100/2500/2700          |
| Lift                                                             | h <sub>3</sub> (mm)                 | 3000/3500/4000/5000/6200/7400/8000 |
| Height, mast extended                                            | h <sub>4</sub> (mm)                 | 3800/4300/4800/5800/7000/8200/8800 |
| Height of overhead guard (cabin)                                 | h <sub>6</sub> (mm)                 | 2140                               |
| Overall length                                                   | I <sub>1</sub> (mm)                 | 2433                               |
| Length to face of forks                                          | l <sub>2</sub> (mm)                 | 1300                               |
| Overall width                                                    | b <sub>1</sub> /b <sub>2</sub> (mm) | 1200/1200                          |
| Fork dimensions DIN ISO 2331                                     | s/e/l (mm)                          | 35/100/1070                        |
| Fork carriage ISO 2328, class/type A, B                          |                                     | 2A                                 |
| Fork-carriage width                                              | b <sub>3</sub> (mm)                 | 928                                |
| Fork spread                                                      | b <sub>5</sub> (mm)                 | 680                                |
| Distance between wheel arms/loading surfaces                     | b <sub>4</sub> (mm)                 | 840                                |
| Reach distance                                                   | l <sub>4</sub> (mm)                 | 550                                |
| Ground clearance, laden, below mast                              | m <sub>1</sub> (mm)                 | 80                                 |
| Aisle width for pallets 1000 × 1200 crossways                    | Ast (mm)                            | 2880                               |
| Aisle width for pallets 800 × 1200 lengthways                    | Ast (mm)                            | 2930                               |
| Turning radius                                                   | Wa (mm)                             | 1780                               |
| Length across wheel arms                                         | l <sub>7</sub> (mm)                 | 1880                               |
| Travel speed, laden/unladen                                      | km/h                                | 8.0/8.3                            |
| Lift speed, laden/unladen                                        | m/s                                 | 0.24/0.3                           |
| Lowering speed, laden/unladen                                    | m/s                                 | 0.45/0.36                          |
| Reaching speed, laden/unladen                                    | m/s                                 | 0.1/0.1                            |
| Max. gradeability, laden/unladen                                 | %                                   | 10/10                              |
| Service brake                                                    |                                     | Electromagnetic                    |
| Drive motor rating S2 60 min                                     | kW                                  | 3.0(AC)                            |
| Lift motor rating at S3 15%                                      | kW                                  | 8.2(AC)                            |
| Battery voltage/nominal capacity K5                              | (V)/(Ah) or kWh                     | 48/400                             |
| Battery weight                                                   | kg                                  | 640                                |
| Sound pressure level at the driver's seat                        | dB (A)                              | 70                                 |
|                                                                  |                                     |                                    |