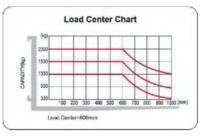

| Model                                                            |                                     | CQD15                              |
|------------------------------------------------------------------|-------------------------------------|------------------------------------|
| Drive: electric (battery type, mains,), diesel, petrol, fuel gas |                                     | Electric                           |
| Operator type: hand, pedestrian, standing, seated, order-picker  |                                     | Seated                             |
| Rated capacity/rated load                                        | Q (kg)                              | 1500                               |
| Load centre distance                                             | c (mm)                              | 600                                |
| Load distance, centre of drive axle to fork                      | x (mm)                              | 365                                |
| Wheelbase                                                        | y (mm)                              | 1500                               |
| Service weight                                                   | kg                                  | 3410                               |
| Axle loading, unladen front/rear                                 | kg                                  | 2017/1393                          |
| Axle loading, fork advanced, laden front/rear                    | kg                                  | 1050/3860                          |
| Axle loading, fork retracted, laden front/rear                   | kg                                  | 1830/3080                          |
| Tyres: solid rubber, superelastic, pneumatic, polyurethane       |                                     | Polyurethane                       |
| Tyre size, front                                                 |                                     | Ф310×125                           |
| Tyre size, rear                                                  |                                     | Ф285×110                           |
| Wheels, number front/rear (× = driven wheels)                    |                                     | 1x/2                               |
| Tread, rear                                                      | b <sub>11</sub> (mm)                | 1090                               |
| Tilt of mast/fork carriage forward/backward                      | a/b (°)                             | 2/2(fork)                          |
| Height, mast lowered                                             | h <sub>1</sub> (mm)                 | 2090/2340/2740/3190/3390           |
| Free lift                                                        | h <sub>2</sub> (mm)                 | 0/0/0/1440/1940/2390/2590          |
|                                                                  | h <sub>2 (*)</sub> (mm)             | 0/0/0/1700/2100/2500/2700          |
| Lift                                                             | h <sub>3</sub> (mm)                 | 3000/3500/4000/5000/6200/7400/8000 |
| Height, mast extended                                            | h <sub>4</sub> (mm)                 | 3800/4300/4800/5800/7000/8200/8800 |
| Height of overhead guard (cabin)                                 | h <sub>6</sub> (mm)                 | 2140                               |
| Overall length                                                   | I <sub>1</sub> (mm)                 | 2433                               |
| Length to face of forks                                          | l <sub>2</sub> (mm)                 | 1300                               |
| Overall width                                                    | b <sub>1</sub> /b <sub>2</sub> (mm) | 1200/1200                          |
| Fork dimensions DIN ISO 2331                                     | s/e/l (mm)                          | 35/100/1070                        |
| Fork carriage ISO 2328, class/type A, B                          |                                     | 2A                                 |
| Fork-carriage width                                              | b <sub>3</sub> (mm)                 | 928                                |
| Fork spread                                                      | b <sub>5</sub> (mm)                 | 680                                |
| Distance between wheel arms/loading surfaces                     | b <sub>4</sub> (mm)                 | 840                                |
| Reach distance                                                   | l <sub>4</sub> (mm)                 | 550                                |
| Ground clearance, laden, below mast                              | m <sub>1</sub> (mm)                 | 80                                 |
| Aisle width for pallets 1000 × 1200 crossways                    | Ast (mm)                            | 2880                               |
| Aisle width for pallets 800 × 1200 lengthways                    | Ast (mm)                            | 2930                               |
| Turning radius                                                   | Wa (mm)                             | 1780                               |
| Length across wheel arms                                         | l <sub>7</sub> (mm)                 | 1880                               |
| Travel speed, laden/unladen                                      | km/h                                | 8.0/8.3                            |
| Lift speed, laden/unladen                                        | m/s                                 | 0.24/0.3                           |
| Lowering speed, laden/unladen                                    | m/s                                 | 0.45/0.36                          |
| Reaching speed, laden/unladen                                    | m/s                                 | 0.1/0.1                            |
| Max. gradeability, laden/unladen                                 | %                                   | 10/10                              |
| Service brake                                                    |                                     | Electromagnetic                    |
| Drive motor rating S2 60 min                                     | kW                                  | 3.0(AC)                            |
| Lift motor rating at S3 15%                                      | kW                                  | 8.2(AC)                            |
| Battery voltage/nominal capacity K5                              | (V)/(Ah) or kWh                     | 48/400                             |
| Battery weight                                                   | kg                                  | 640                                |
| Sound pressure level at the driver's seat                        | dB (A)                              | 70                                 |
|                                                                  |                                     |                                    |