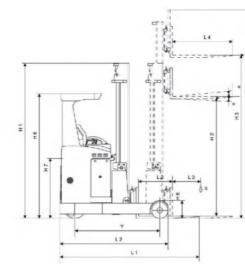

| Model                                                            |                                     | CQD15                              |
|------------------------------------------------------------------|-------------------------------------|------------------------------------|
| Drive: electric (battery type, mains,), diesel, petrol, fuel gas |                                     | Electric                           |
| Operator type: hand, pedestrian, standing, seated, order-picker  |                                     | Seated                             |
| Rated capacity/rated load                                        | Q (kg)                              | 1500                               |
| Load centre distance                                             | c (mm)                              | 600                                |
| Load distance, centre of drive axle to fork                      | x (mm)                              | 365                                |
| Wheelbase                                                        | y (mm)                              | 1500                               |
| Service weight                                                   | kg                                  | 3410                               |
| Axle loading, unladen front/rear                                 | kg                                  | 2017/1393                          |
| Axle loading, fork advanced, laden front/rear                    | kg                                  | 1050/3860                          |
| Axle loading, fork retracted, laden front/rear                   | kg                                  | 1830/3080                          |
| Tyres: solid rubber, superelastic, pneumatic, polyurethane       |                                     | Polyurethane                       |
| Tyre size, front                                                 |                                     | Ф310×125                           |
| Tyre size, rear                                                  |                                     | Ф285×110                           |
| Wheels, number front/rear (× = driven wheels)                    |                                     | 1x/2                               |
| Tread, rear                                                      | b <sub>11</sub> (mm)                | 1090                               |
| Tilt of mast/fork carriage forward/backward                      | a/b (°)                             | 2/2(fork)                          |
| Height, mast lowered                                             | h <sub>1</sub> (mm)                 | 2090/2340/2740/3190/3390           |
| Free lift                                                        | h <sub>2</sub> (mm)                 | 0/0/0/1440/1940/2390/2590          |
|                                                                  | h <sub>2 (*)</sub> (mm)             | 0/0/0/1700/2100/2500/2700          |
| Lift                                                             | h <sub>3</sub> (mm)                 | 3000/3500/4000/5000/6200/7400/8000 |
| Height, mast extended                                            | h <sub>4</sub> (mm)                 | 3800/4300/4800/5800/7000/8200/8800 |
| Height of overhead guard (cabin)                                 | h <sub>6</sub> (mm)                 | 2140                               |
| Overall length                                                   | I <sub>1</sub> (mm)                 | 2433                               |
| Length to face of forks                                          | l <sub>2</sub> (mm)                 | 1300                               |
| Overall width                                                    | b <sub>1</sub> /b <sub>2</sub> (mm) | 1200/1200                          |
| Fork dimensions DIN ISO 2331                                     | s/e/l (mm)                          | 35/100/1070                        |
| Fork carriage ISO 2328, class/type A, B                          |                                     | 2A                                 |
| Fork-carriage width                                              | b <sub>3</sub> (mm)                 | 928                                |
| Fork spread                                                      | b <sub>5</sub> (mm)                 | 680                                |
| Distance between wheel arms/loading surfaces                     | b <sub>4</sub> (mm)                 | 840                                |
| Reach distance                                                   | l <sub>4</sub> (mm)                 | 550                                |
| Ground clearance, laden, below mast                              | m <sub>1</sub> (mm)                 | 80                                 |
| Aisle width for pallets 1000 × 1200 crossways                    | Ast (mm)                            | 2880                               |
| Aisle width for pallets 800 × 1200 lengthways                    | Ast (mm)                            | 2930                               |
| Turning radius                                                   | Wa (mm)                             | 1780                               |
| Length across wheel arms                                         | l <sub>7</sub> (mm)                 | 1880                               |
| Travel speed, laden/unladen                                      | km/h                                | 8.0/8.3                            |
| Lift speed, laden/unladen                                        | m/s                                 | 0.24/0.3                           |
| Lowering speed, laden/unladen                                    | m/s                                 | 0.45/0.36                          |
| Reaching speed, laden/unladen                                    | m/s                                 | 0.1/0.1                            |
| Max. gradeability, laden/unladen                                 | %                                   | 10/10                              |
| Service brake                                                    |                                     | Electromagnetic                    |
| Drive motor rating S2 60 min                                     | kW                                  | 3.0(AC)                            |
| Lift motor rating at S3 15%                                      | kW                                  | 8.2(AC)                            |
| Battery voltage/nominal capacity K5                              | (V)/(Ah) or kWh                     | 48/400                             |
| Battery weight                                                   | kg                                  | 640                                |
| Sound pressure level at the driver's seat                        | dB (A)                              | 70                                 |
|                                                                  |                                     |                                    |