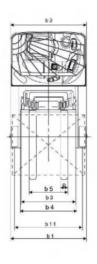

| Model                                                            |                                     | CQD15                              |
|------------------------------------------------------------------|-------------------------------------|------------------------------------|
| Drive: electric (battery type, mains,), diesel, petrol, fuel gas |                                     | Electric                           |
| Operator type: hand, pedestrian, standing, seated, order-picker  |                                     | Seated                             |
| Rated capacity/rated load                                        | Q (kg)                              | 1500                               |
| Load centre distance                                             | c (mm)                              | 600                                |
| Load distance, centre of drive axle to fork                      | x (mm)                              | 365                                |
| Wheelbase                                                        | y (mm)                              | 1500                               |
| Service weight                                                   | kg                                  | 3410                               |
| Axle loading, unladen front/rear                                 | kg                                  | 2017/1393                          |
| Axle loading, fork advanced, laden front/rear                    | kg                                  | 1050/3860                          |
| Axle loading, fork retracted, laden front/rear                   | kg                                  | 1830/3080                          |
| Tyres: solid rubber, superelastic, pneumatic, polyurethane       |                                     | Polyurethane                       |
| Tyre size, front                                                 |                                     | Ф310×125                           |
| Tyre size, rear                                                  |                                     | Ф285×110                           |
| Wheels, number front/rear (× = driven wheels)                    |                                     | 1x/2                               |
| Tread, rear                                                      | b <sub>11</sub> (mm)                | 1090                               |
| Tilt of mast/fork carriage forward/backward                      | a/b (°)                             | 2/2(fork)                          |
| Height, mast lowered                                             | h <sub>1</sub> (mm)                 | 2090/2340/2740/3190/3390           |
| Free lift                                                        | h <sub>2</sub> (mm)                 | 0/0/0/1440/1940/2390/2590          |
|                                                                  | h <sub>2 (*)</sub> (mm)             | 0/0/0/1700/2100/2500/2700          |
| Lift                                                             | h <sub>3</sub> (mm)                 | 3000/3500/4000/5000/6200/7400/8000 |
| Height, mast extended                                            | h <sub>4</sub> (mm)                 | 3800/4300/4800/5800/7000/8200/8800 |
| Height of overhead guard (cabin)                                 | h <sub>6</sub> (mm)                 | 2140                               |
| Overall length                                                   | I <sub>1</sub> (mm)                 | 2433                               |
| Length to face of forks                                          | l <sub>2</sub> (mm)                 | 1300                               |
| Overall width                                                    | b <sub>1</sub> /b <sub>2</sub> (mm) | 1200/1200                          |
| Fork dimensions DIN ISO 2331                                     | s/e/l (mm)                          | 35/100/1070                        |
| Fork carriage ISO 2328, class/type A, B                          |                                     | 2A                                 |
| Fork-carriage width                                              | b <sub>3</sub> (mm)                 | 928                                |
| Fork spread                                                      | b <sub>5</sub> (mm)                 | 680                                |
| Distance between wheel arms/loading surfaces                     | b <sub>4</sub> (mm)                 | 840                                |
| Reach distance                                                   | l <sub>4</sub> (mm)                 | 550                                |
| Ground clearance, laden, below mast                              | m <sub>1</sub> (mm)                 | 80                                 |
| Aisle width for pallets 1000 × 1200 crossways                    | Ast (mm)                            | 2880                               |
| Aisle width for pallets 800 × 1200 lengthways                    | Ast (mm)                            | 2930                               |
| Turning radius                                                   | Wa (mm)                             | 1780                               |
| Length across wheel arms                                         | l <sub>7</sub> (mm)                 | 1880                               |
| Travel speed, laden/unladen                                      | km/h                                | 8.0/8.3                            |
| Lift speed, laden/unladen                                        | m/s                                 | 0.24/0.3                           |
| Lowering speed, laden/unladen                                    | m/s                                 | 0.45/0.36                          |
| Reaching speed, laden/unladen                                    | m/s                                 | 0.1/0.1                            |
| Max. gradeability, laden/unladen                                 | %                                   | 10/10                              |
| Service brake                                                    |                                     | Electromagnetic                    |
| Drive motor rating S2 60 min                                     | kW                                  | 3.0(AC)                            |
| Lift motor rating at S3 15%                                      | kW                                  | 8.2(AC)                            |
| Battery voltage/nominal capacity K5                              | (V)/(Ah) or kWh                     | 48/400                             |
| Battery weight                                                   | kg                                  | 640                                |
| Sound pressure level at the driver's seat                        | dB (A)                              | 70                                 |
|                                                                  |                                     |                                    |