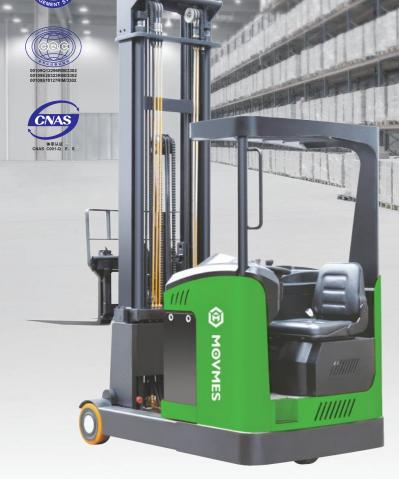

## COD15 AC EPS MAX. LIFT HEIGHT: 8000mm

CQD15(EPS) Reach Truck is innovation type based on CQD15M,which with heavy duty chassis,extra large compartment and unequalled visibility. Which can excels bigger load apacity at high reach elevations, compact cabin design can be used in drive in racking, the operator can work more effectively.

Camera and positioning: Optional positioning system offers easier pallet handling at height through camera system.

Ergonomic and full suspension comfortable seat full adjustable.

Precise and effortless finger tip control of mast movements and traveling. Comfortable armres and light power steering wheel.

Drive in Reach Truck (option).

TEL: 0086-532-66739792 FAX: 0086-532-66739791 info@movmes.com NO.88 Chunyang Road,Chengyang, QINGDAO,CHINA www.movmes.com