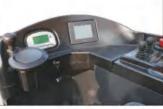

## STANDARD:

- AC control system.
- Powering steering system (EPS).
- Multi-function display can show: Brake status, Driving direction, Hour meter, Driving speed, Fault code, etc.
- Manual multi-valve.
- Adjustable speed for forks lifting/lowering mast forward/backward and side shift right/left.
- German ZF brand gear box.
- Adjustable steering wheel.
- With traveling speed limited device when forks at high level.
- Electronic height limited device.

Camera and positioning: Optional positioning system offers easier pallet handling at height through camera system.

Ergonomic and full suspension comfortable seat full adjustable.

Precise and effortless finger tip control of mast movements and traveling. Comfortable armres and light power steering wheel.