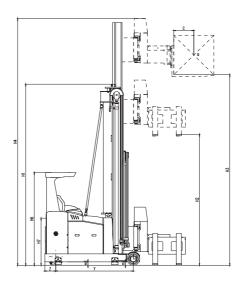

| Model                                                            |                                     | OPD15                                 |
|------------------------------------------------------------------|-------------------------------------|---------------------------------------|
| Drive: electric (battery type, mains,), diesel, petrol, fuel gas |                                     | Electric                              |
| Operator type: hand, pedestrian, standing, seated, order-picker  |                                     | Seated                                |
| Rated capacity/rated load                                        | Q (kg)                              | 1500                                  |
| Load center distance                                             | c (mm)                              | 600                                   |
| Load distance, centre of drive axle to fork                      | x (mm)                              | 150                                   |
| Wheelbase                                                        | y (mm)                              | 1840                                  |
| Service weight                                                   | kg                                  | 6370                                  |
| Axle loading,laden front/rear                                    | kg                                  | 5800/2070                             |
| Axle loading, unladen front/rear                                 | kg                                  | 3700/2670                             |
| Tyres: solid rubber, superelastic, pneumatic, polyurethane       |                                     | Polyurethane                          |
| Tyre size,front                                                  | mm                                  | Ф300x164                              |
| Tyre size ,rear                                                  | mm                                  | Ф406x152                              |
| Wheels,number front/rear(X=driven wheels)                        |                                     | 2/1X                                  |
| Tread,front                                                      | b <sub>10</sub> (mm)                | 1360                                  |
| Height,mast lowered                                              | h <sub>1</sub> (mm)                 | 2800/3200/3600/3800/4000/4300/4640    |
| Free lift                                                        | h <sub>2</sub> (mm)                 | 1330/1730/2130/2330/2530/2830/3170    |
|                                                                  | h <sub>2 (*)</sub> (mm)             | 1700/2100/2500/2700/2900/3200/3540    |
| Max.lift height                                                  | h <sub>3</sub> (mm)                 | 5000/6200/7400/8000/8600/9500/10500   |
| Height,mast extended                                             | h <sub>4</sub> (mm)                 | 5470/7670/8870/9470/10070/10970/11970 |
| Height of overhead guard(cabin)                                  | h <sub>6</sub> (mm)                 | 2200                                  |
| Seat height relating to SIP/stand height                         | h <sub>7</sub> (mm)                 | 1120                                  |
| Height of wheel arms                                             | h <sub>8</sub> (mm)                 | 320                                   |
| Overall length                                                   | I <sub>1</sub> (mm)                 | 3340                                  |
| Length to face of forks                                          | I <sub>2</sub> (mm)                 | 3055                                  |
| Overall width                                                    | b <sub>1</sub> /b <sub>2</sub> (mm) | 1260/1520                             |
| Fork dimensions DIN ISO 2331                                     | s/e/l (mm)                          | 45/125/1250                           |
| Fork carrage ISO 2328, class/type A, B                           |                                     | 2                                     |
| Fork-carrage width                                               | b <sub>3</sub> (mm)                 | 880                                   |
| Width across guide rolls                                         | b <sub>6</sub> (mm)                 | 1600                                  |
| Reach,Lateral                                                    | b <sub>7</sub> (mm)                 | 1300                                  |
| Reach ,lateral from vehicle centreline                           | b <sub>8</sub> (mm)                 | 495                                   |
| Ground clearance,laden,below mast                                | m <sub>1</sub> (mm)                 | 80                                    |
| Ground clearance, centre of wheelbase                            | m <sub>2</sub> (mm)                 | 80                                    |
| Turning radius                                                   | Wa (mm)                             | 2170                                  |
| Distance to swivelling-fork pivot                                | l <sub>8</sub> (mm)                 | 800                                   |
| Travel speed, laden/unladen                                      | km/h                                | 8.0/8.5                               |
| Lift speed,laden/unladen                                         | m/s                                 | 0.20/0.30                             |
| Lowering speed, laden/unladen                                    | m/s                                 | 0.40/0.30                             |
| Reaching speed,laden/unladen                                     | m/s                                 | 0.15/0.15                             |
| Service brake                                                    |                                     | Electromagnetic                       |
| Drive motor rating at S2 60min                                   | kW                                  | 7.0(AC)                               |
| Lift motor rating at S3 15%                                      | kW                                  | 12.0(AC)                              |
| Battery voltage/nominal capacity K5                              | (V)/(Ah) or kWh                     | 48/1000                               |
| Battery weight                                                   | kg                                  | 1600                                  |
| Sound pressure level at the driver's seat                        | dB (A)                              | 70                                    |
|                                                                  |                                     |                                       |