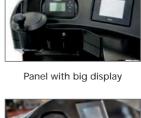

## **STANDARD FEATURES:**

- Full AC control system.
- Finger-tips operation handle.
- Electric power steering (EPS) system.
- With electric magnetic multi-valve.
- Multi-function display , brake status, driving direction, hour meter, driving speed ,fault code etc.
- 48V -3 phase AC type with large capacity battery 1000Ah.
- With smallest Aisle width is 1650mm.
- Full suspension comfortable seat with belt is adjustable.
- Germany ZF brand gear box.
- Adjustable steering wheel.
- Sideway battery system.