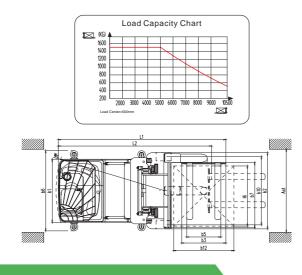

| Model                                                            |                                     | OPD15                                 |
|------------------------------------------------------------------|-------------------------------------|---------------------------------------|
| Drive: electric (battery type, mains,), diesel, petrol, fuel gas |                                     | Electric                              |
| Operator type: hand, pedestrian, standing, seated, order-picker  |                                     | Seated                                |
| Rated capacity/rated load                                        | Q (kg)                              | 1500                                  |
| Load center distance                                             | c (mm)                              | 600                                   |
| Load distance, centre of drive axle to fork                      | x (mm)                              | 150                                   |
| Wheelbase                                                        | y (mm)                              | 1840                                  |
| Service weight                                                   | kg                                  | 6370                                  |
| Axle loading,laden front/rear                                    | kg                                  | 5800/2070                             |
| Axle loading, unladen front/rear                                 | kg                                  | 3700/2670                             |
| Tyres: solid rubber, superelastic, pneumatic, polyurethane       |                                     | Polyurethane                          |
| Tyre size,front                                                  | mm                                  | Ф300x164                              |
| Tyre size ,rear                                                  | mm                                  | Ф406x152                              |
| Wheels,number front/rear(X=driven wheels)                        |                                     | 2/1X                                  |
| Tread,front                                                      | b <sub>10</sub> (mm)                | 1360                                  |
| Height,mast lowered                                              | h <sub>1</sub> (mm)                 | 2800/3200/3600/3800/4000/4300/4640    |
| Free lift                                                        | h <sub>2</sub> (mm)                 | 1330/1730/2130/2330/2530/2830/3170    |
|                                                                  | h <sub>2 (*)</sub> (mm)             | 1700/2100/2500/2700/2900/3200/3540    |
| Max.lift height                                                  | h <sub>3</sub> (mm)                 | 5000/6200/7400/8000/8600/9500/10500   |
| Height,mast extended                                             | h <sub>4</sub> (mm)                 | 5470/7670/8870/9470/10070/10970/11970 |
| Height of overhead guard(cabin)                                  | h <sub>6</sub> (mm)                 | 2200                                  |
| Seat height relating to SIP/stand height                         | h <sub>7</sub> (mm)                 | 1120                                  |
| Height of wheel arms                                             | h <sub>8</sub> (mm)                 | 320                                   |
| Overall length                                                   | I <sub>1</sub> (mm)                 | 3340                                  |
| Length to face of forks                                          | I <sub>2</sub> (mm)                 | 3055                                  |
| Overall width                                                    | b <sub>1</sub> /b <sub>2</sub> (mm) | 1260/1520                             |
| Fork dimensions DIN ISO 2331                                     | s/e/l (mm)                          | 45/125/1250                           |
| Fork carrage ISO 2328, class/type A, B                           |                                     | 2                                     |
| Fork-carrage width                                               | b <sub>3</sub> (mm)                 | 880                                   |
| Width across guide rolls                                         | b <sub>6</sub> (mm)                 | 1600                                  |
| Reach,Lateral                                                    | b <sub>7</sub> (mm)                 | 1300                                  |
| Reach ,lateral from vehicle centreline                           | b <sub>8</sub> (mm)                 | 495                                   |
| Ground clearance,laden,below mast                                | m <sub>1</sub> (mm)                 | 80                                    |
| Ground clearance, centre of wheelbase                            | m <sub>2</sub> (mm)                 | 80                                    |
| Turning radius                                                   | Wa (mm)                             | 2170                                  |
| Distance to swivelling-fork pivot                                | l <sub>8</sub> (mm)                 | 800                                   |
| Travel speed, laden/unladen                                      | km/h                                | 8.0/8.5                               |
| Lift speed,laden/unladen                                         | m/s                                 | 0.20/0.30                             |
| Lowering speed, laden/unladen                                    | m/s                                 | 0.40/0.30                             |
| Reaching speed,laden/unladen                                     | m/s                                 | 0.15/0.15                             |
| Service brake                                                    |                                     | Electromagnetic                       |
| Drive motor rating at S2 60min                                   | kW                                  | 7.0(AC)                               |
| Lift motor rating at S3 15%                                      | kW                                  | 12.0(AC)                              |
| Battery voltage/nominal capacity K5                              | (V)/(Ah) or kWh                     | 48/1000                               |
| Battery weight                                                   | kg                                  | 1600                                  |
| Sound pressure level at the driver's seat                        | dB (A)                              | 70                                    |
|                                                                  |                                     |                                       |